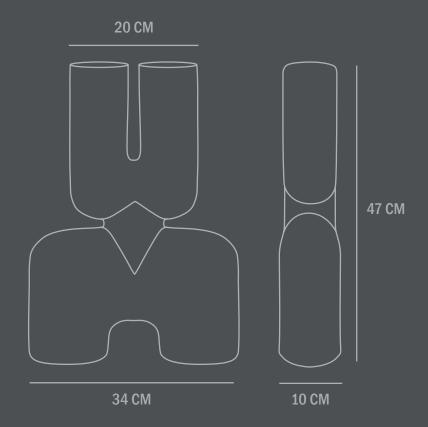

Type: Vase - Indoor

Colour: Coffee

Material: Ceramic

**Care instructions:** 

Use a soft dry cloth to clean the product.

Do not use household cleaners.

Not waterproof

Dimensions: L34 / W10 / H47 CM