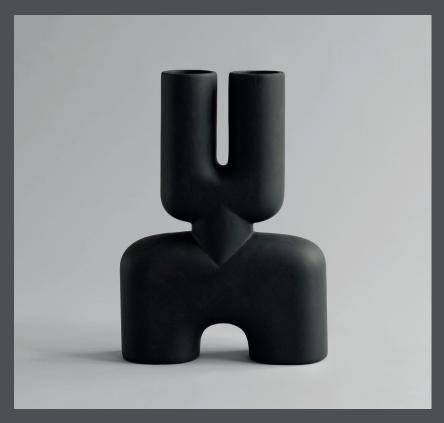

## **COBRA DOUBLE MEDIO**

A tribute to the Cobra Arts Movement of the 1960s, the collection is the epitome of quirky vases that will add joy to any interior setting.

Think whimsical, soft and organic shapes unmistakably reminiscent of human silhouettes and curves. True to the Cobra artists way of working, the series takes its starting point in naive hand sketches leading to bodily silhouettes.

As it is a hand glazed natural product, the colours may vary slightly and while it is not 100% water-proof, a bag for fresh flowers is included.

Designed by Kristian Sofus Hansen & Tommy Hyldahl.

**Product no: 211037** 

Type: Vase - Indoor

Colour: Coffee

Material: Ceramic

**Care instructions:** 

Use a soft dry cloth to clean the product.

Do not use household cleaners.

Not waterproof

Dimensions: L34 / W10 / H47 CM